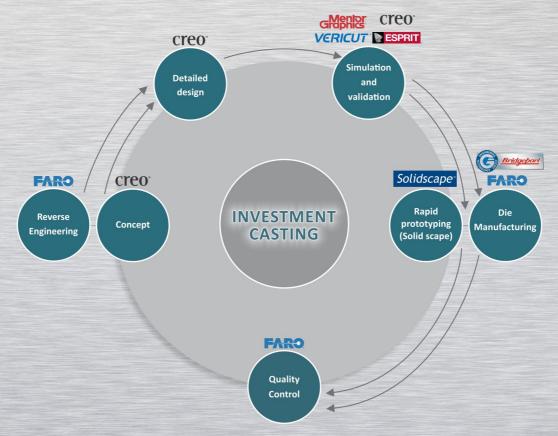

## Services

PIC Technologies Pvt Ltd. offers "Full Solution" from concept to finished parts and specialized in small batch processing for stainless steel, steel alloys, Aluminum alloys, Brass & Bronze. Alloys are tested instantly in our fully equipped Laboratory to ensure conformance to International standards or specifications provided by the customer. We can cast in weight ranging from 10 grams to 40Kg (single piece) and size up to 350mm diameter. PIC is capable to deliver world class products with the usage of followings equipment and software:-

- Portable CMMs and 3DS canners (FARO)
- 3DCAD/CAM/CAESoftware (PTC/CREO)
- RapidPrototyping & 3DScanning (Stratasys)
- ComputerFlow Dynamics (CFD) Solutions (Mentor Graphics)
- CAMSoftware (ESPIRIT)
- CNCMachine Programming Simulation (VERICUT)
- Portable Probing Metrology Software (POLYWORKS)

# Product life Cycle