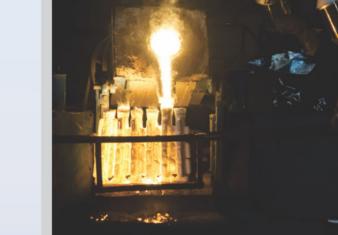

## Services

PIC Technologies Pvt Ltd. offers "Full Solution" from concept to finished parts and specialized in small batch processing for stainless steel, steel alloys, Aluminum alloys, Brass & Bronze. Alloys are tested instantly in our fully equipped Laboratory to ensure conformance to International standards or specifications provided by the customer. We can cast in weight ranging from 10 grams to 40Kg (single piece) and size up to 350mm diameter. PIC is capable to deliver world class products with the usage of followings equipment and software:-