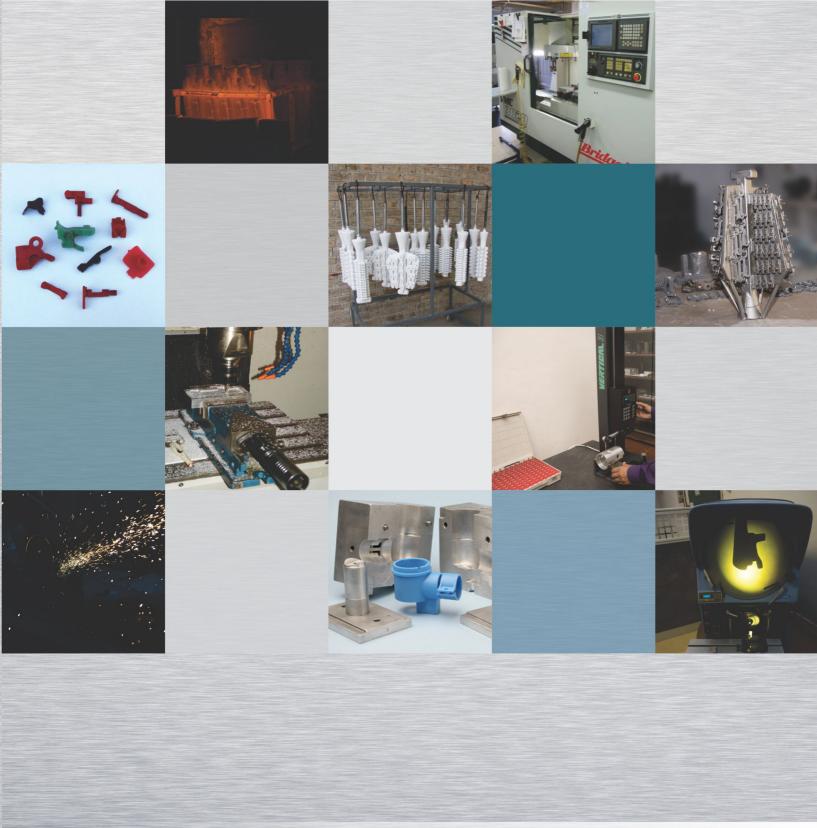

## Services

PIC Technologies Pvt Ltd. offers "Full Solution" from concept to finished parts and specialized in small batch processing for stainless steel, steel alloys, Aluminum alloys, Brass & Bronze. Alloys are tested instantly in our fully equipped Laboratory to ensure conformance to International standards or specifications provided by the customer. We can cast in weight ranging from 10 grams to 40Kg (single piece) and size up to 350mm diameter. PIC is capable to deliver world class products with the usage of followings equipment and software:-

- Portable CMMs and 3DS canners (FARO)
- 3DCAD/CAM/CAESoftware (PTC/CREO)
- RapidPrototyping & 3DScanning (Stratasys)
- ComputerFlow Dynamics (CFD) Solutions (Mentor Graphics)
- CAMSoftware (ESPIRIT)
- CNCMachine Programming Simulation (VERICUT)
- Portable Probing Metrology Software (POLYWORKS)