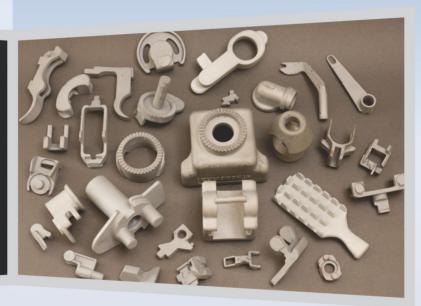

- General Engineering Items
- Hunting and sporting spares
- Surgical Parts
- Machinery Parts including Textile and hydraulics
- Automobile Components
- Aerospace Components
- Air & Gas Compressor Parts

## Services

PIC Technologies Pvt Ltd. offers "Full Solution" from concept to finished parts and specialized in small batch processing for stainless steel, steel alloys, Aluminum alloys, Brass & Bronze. Alloys are tested instantly in our fully equipped Laboratory to ensure conformance to International standards or specifications provided by the customer. We can cast in weight ranging from 10 grams to 40Kg (single piece) and size up to 350mm diameter. PIC is capable to deliver world class products with the usage of followings equipment and software:-